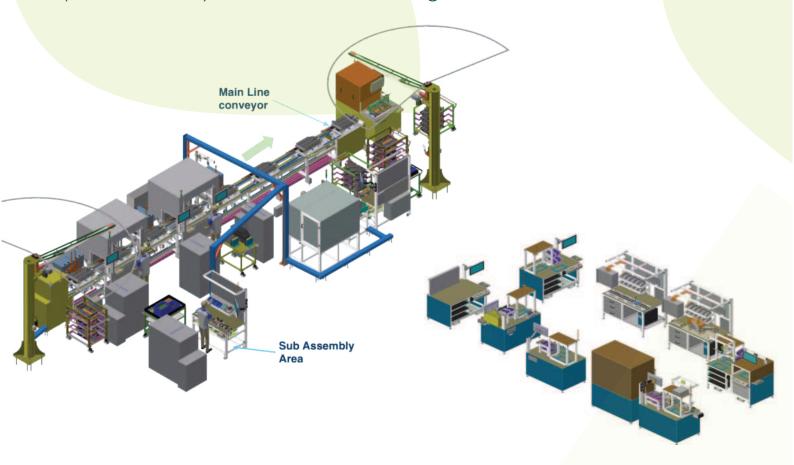

### **MOTOR**

Jendamark has provided assembly lines for various types EV motorscatering from two, three wheelers, passenger cars and commercial vehicles.

We provide solutions for complex and challenging assembly requirements such as motor winding, handling the magnets and insertion of the stator into rotor housing.