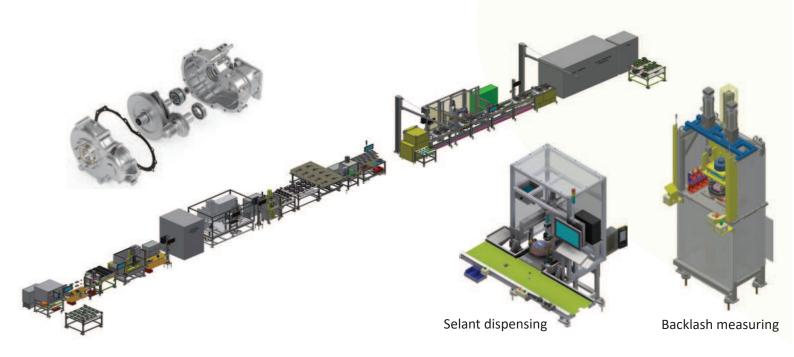

## **E-TRANSMISSION**

Multiple gears allow an EV to achieve better low-end acceleration and top speed, which could help to increase its range.

Intuitive animated operator guidance instructions

Guided end-of-line quality assurance steps