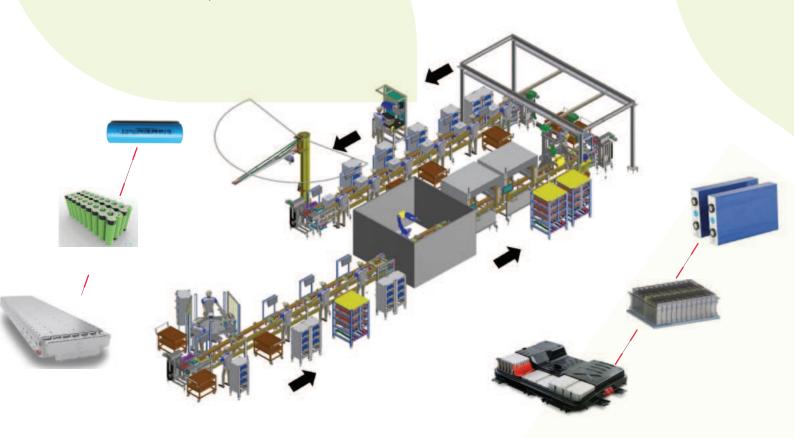

## **BATTERY PACK**

A typical battery pack assembly lines is broken down into 3 sections:

- Cell inspection - Module line - Pack line

Jendamark has indeginously developed UNIQUE solutions for assembly of Cylindrical and Prismatic cells. We have STANDARD machines for cell sorting, laser welding, dispensing and all necessary equipments.