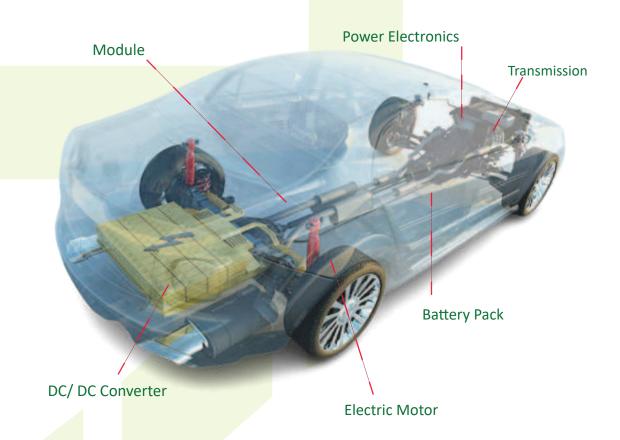

#### **EV** Assembly line solutions

Jendamark provides INNOVATIVE Assembly lines integrated with INDUSTRY 4.0 solutions for all the below mentioned components.

**IMPROVE** asset reliability & visibility

## **BATTERY PACK**

A typical battery pack assembly lines is broken down into 3 sections:

- Cell inspection - Module line - Pack line

Jendamark has indeginously developed UNIQUE solutions for assembly of Cylindrical and Prismatic cells. We have STANDARD machines for cell sorting, laser welding, dispensing and all necessary equipments.