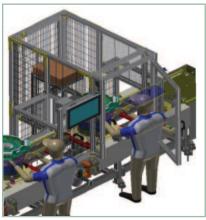

## **E-TRANSMISSION**

Multiple gears allow an EV to achieve better low-end acceleration and top speed, which could help to increase its range.

Intuitive animated operator guidance instructions

Guided end-of-line quality assurance steps