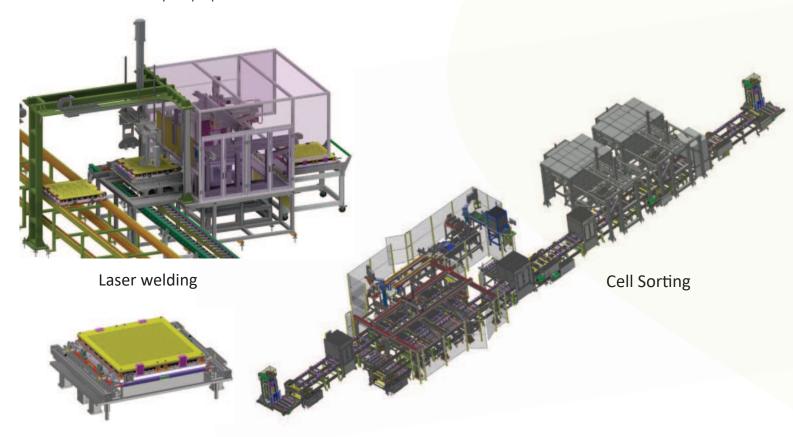

## **BATTERY PACK**

A typical battery pack assembly lines is broken down into 3 sections:

- Cell inspection - Module line - Pack line

Jendamark has indeginously developed UNIQUE solutions for assembly of Cylindrical and Prismatic cells. We have STANDARD machines for cell sorting, laser welding, dispensing and all necessary equipments.