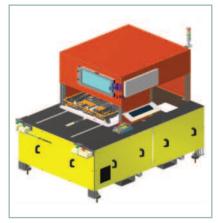

## **BATTERY PACK**

A typical battery pack assembly lines is broken down into 3 sections:

- Cell inspection - Module line - Pack line

Jendamark has indeginously developed UNIQUE solutions for assembly of Cylindrical and Prismatic cells. We have STANDARD machines for cell sorting, laser welding, dispensing and all necessary equipments.