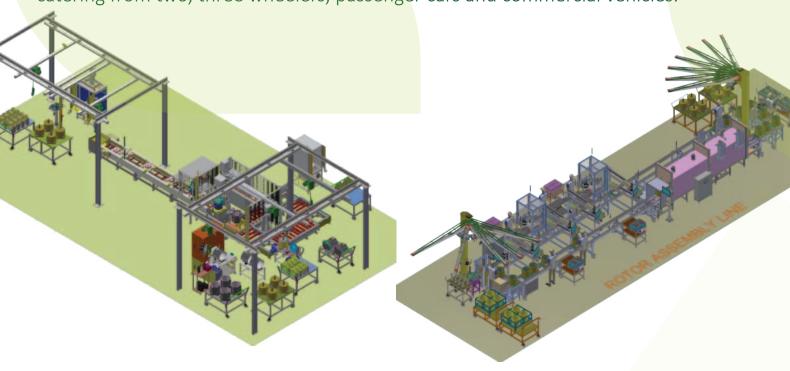

### **MOTOR**

Jendamark has provided assembly lines for various types EV motorscatering from two, three wheelers, passenger cars and commercial vehicles.

We provide solutions for complex and challenging assembly requirements such as motor winding, handling the magnets and insertion of the stator into rotor housing.

Press

Magnetic dispensing machine radial

Magnetic dispensing axial flux

Laser marking

Hipot testing

Stator insertion